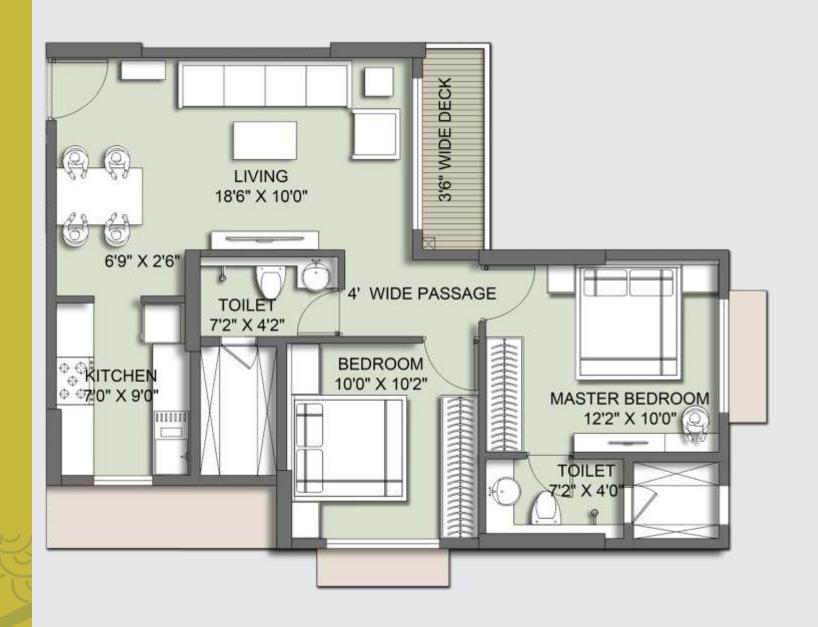

----------|---------|
|  | Metro Phase-II     | ВКС                     | 26 min. |
|  | Metro Phase-III    | Vikhroli                | 12 min. |
|  | Metro Phase-III    | Powai                   | 12 min. |
|  | Mono Rail          | Kanjurmarg              | 5 min.  |
|  | Trans-Harbour Link | Airoli                  | 15 min. |
|  |                    | Thane-Belapur Road      | 15 min. |
|  |                    | Thane                   | 17 min. |

<sup>\*</sup> Time mentioned as per Google Earth road travel time









Artist's impression of proposed development







# PROJECT HIGHLIGHTS

2 BASEMENTS, STILT AND 4 PODIUMS FOR PARKING,

E-DECK FOR COMMON AMENITIES,

PROPOSED 17 RESIDENTIAL FLOORS.

Flat: 1 BHK | Flat: 2 BHK | Flat: 3 BHK PROPOSED COMBINATION











# UNIT PLAN





# UNIT PLAN



LIVING 17'3" x 15'0"

GUEST BEDROOM 10'0" x 12'6"



# PROPOSED INTERNAL SPECIFICATIONS:

Air Conditioning Unit in each Bedroom

Vitrified flooring for the living and passage areas

Laminated flooring in master bedroom

Veneer Finish Main Door and all other doors with Laminate Finish

Aluminium sliding windows

Plastic emulsion for internal walls

## KITCHEN:

Modular kitcher

Glazed tile Dado up to 2 feet above Kitchen platform

## **BATHROOM:**

nti-chid floor tiles

Dado tiles unto door heigh

Sanitary and CP fittings (

Water heater in all hathroom

APARTMENT FINISHES





















# Project Consultants:

Architecture : Design Architect Hafeez Contractor

Structural Engineering: JW Consultants LLP

MEP : Entask Consultancy Services Pvt. Ltd.

Legal : Hariani &