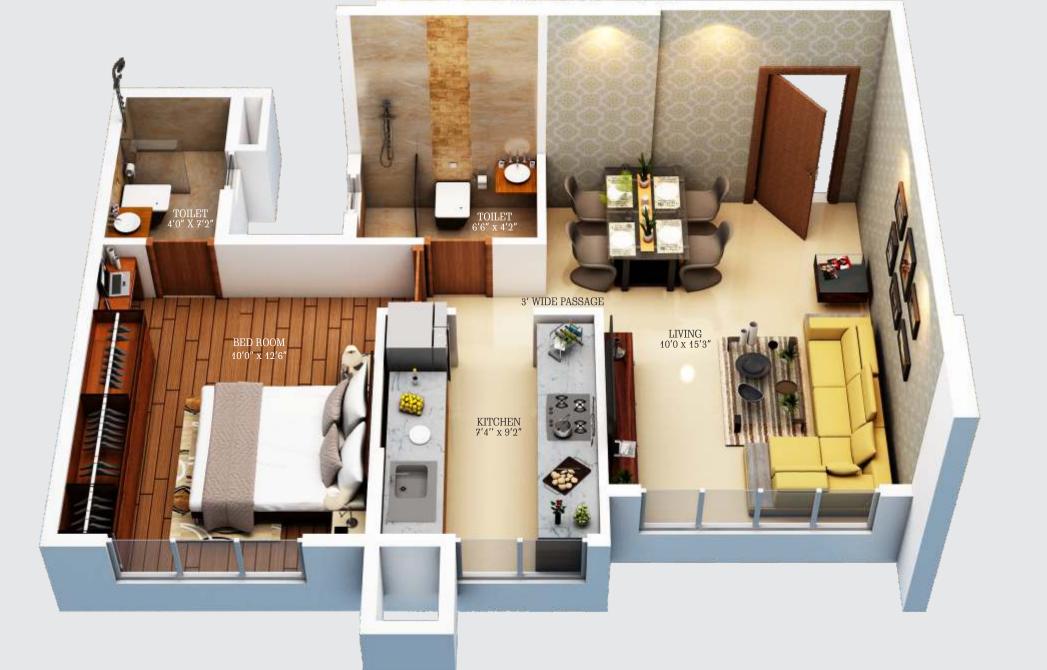

# UNIT PLAN

# UNIT PLAN

LIVING 17'3" x 15'0"

GUEST BEDROOM 10'0" x 12'6"

# PROPOSED INTERNAL SPECIFICATIONS:

Air Conditioning Unit in each Bedroom

Vitrified flooring for the living and passage areas

Laminated flooring in master bedroom

Veneer Finish Main Door and all other doors with Laminate Finish