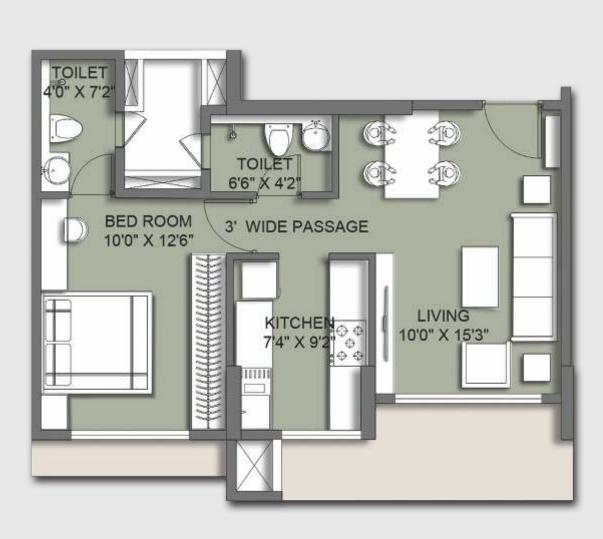

---|-------------------------|---------|
|  | Metro Phase-II     | ВКС                     | 26 min. |
|  | Metro Phase-III    | Vikhroli                | 12 min. |
|  | Metro Phase-III    | Powai                   | 12 min. |
|  | Mono Rail          | Kanjurmarg              | 5 min.  |
|  | Trans-Harbour Link | Airoli                  | 15 min. |
|  |                    | Thane-Belapur Road      | 15 min. |
|  |                    | Thane                   | 17 min. |

<sup>\*</sup> Time mentioned as per Google Earth road travel time









Artist's impression of proposed development







# PROJECT HIGHLIGHTS

2 BASEMENTS, STILT AND 4 PODIUMS FOR PARKING,

E-DECK FOR COMMON AMENITIES,

PROPOSED 17 RESIDENTIAL FLOORS.

Flat: 1 BHK | Flat: 2 BHK | Flat: 3 BHK PROPOSED COMBINATION











# UNIT PLAN





# UNIT PLAN



LIVING 17'3" x 15'0"

GUEST BEDROOM 10'0" x 12'6"



# PROPOSED INTERNAL SPECIFICATIONS:

Air Conditioning Unit in each Bedroom

Vitrified flooring for the living and passage areas

Laminated flooring in master bedroom

Veneer Finish Main Door and all other doors with Laminate Finish

Aluminium sliding windows

Plastic emulsion for internal walls

## KITCHEN:

Modular kitcher

Glazed tile Dado up to 2 feet above Kitchen platform

## **BATHROOM:**

nti-chid floor tiles

Dado tiles unto door heigh

Sanitary and CP fittings (

Water heater in all hathroom

APARTMENT FINISHES





















# Project Consultants:

Architecture : Design Architect Hafeez Contractor

Structural Engineering: JW Consultants LLP

MEP : Entask Consultancy Services Pvt. Ltd.