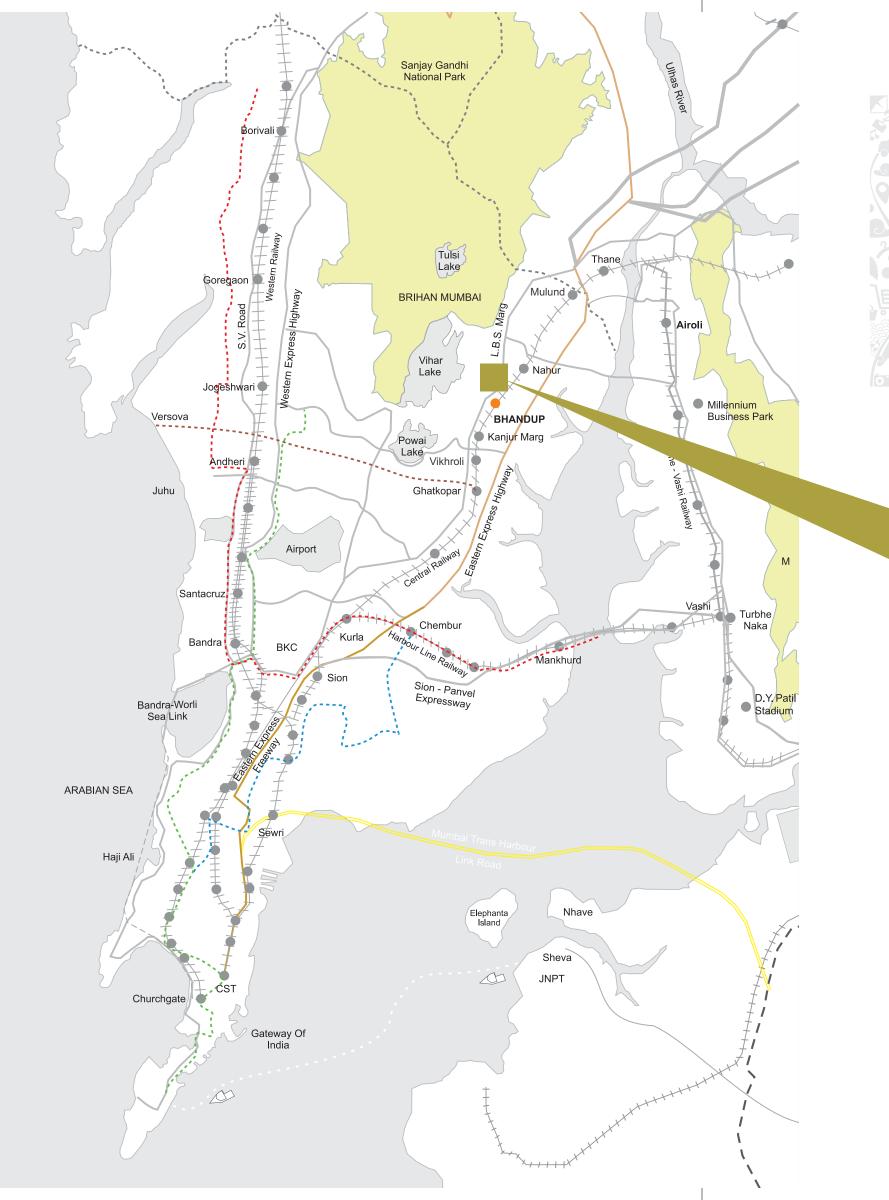

LOCATION MAP

| rave  | Time   | * |
|-------|--------|---|
| lavel | 111116 |   |

|  | Metro Phase-I      | Eastern Express Highway | 5 min.  |
|--|--------------------|-------------------------|---------|
|  | Metro Phase-II     | ВКС                     | 26 min. |
|  | Metro Phase-III    | Vikhroli                | 12 min. |
|  | Metro Phase-III    | Powai                   | 12 min. |
|  | Mono Rail          | Kanjurmarg              | 5 min.  |
|  | Trans-Harbour Link | Airoli                  | 15 min. |
|  |                    | Thane-Belapur Road      | 15 min. |
|  |                    | Thane                   | 17 min. |

<sup>\*</sup> Time mentioned as per Google Earth road travel time

Artist's impression of proposed development