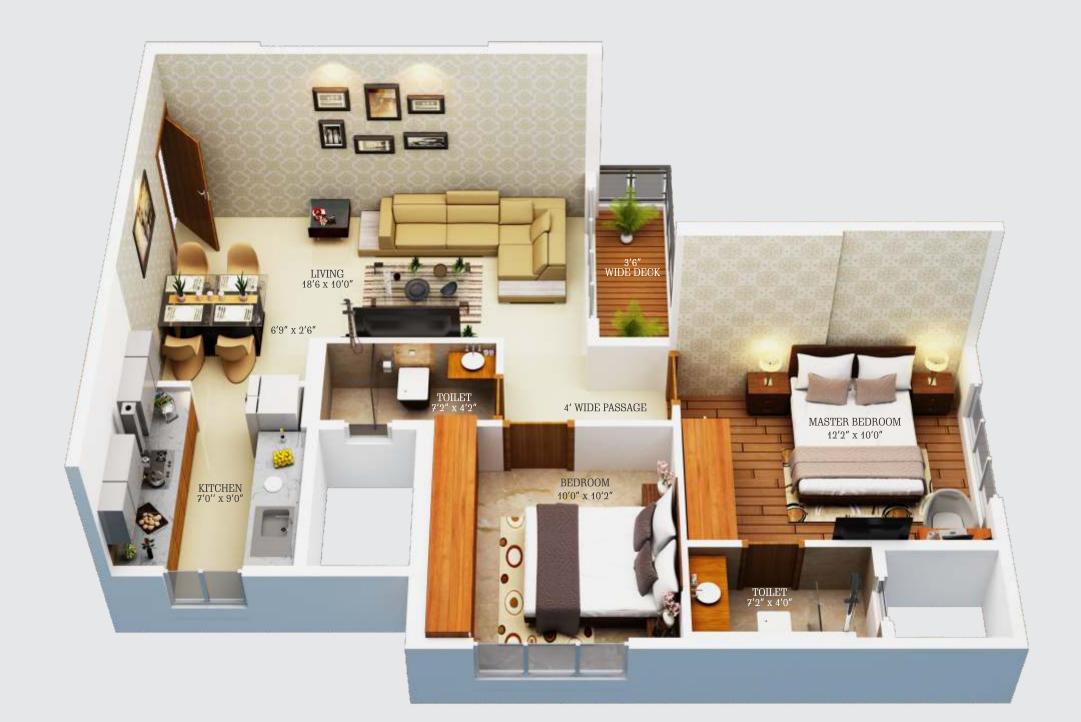

--------|---------|
|  | Metro Phase-II     | ВКС                     | 26 min. |
|  | Metro Phase-III    | Vikhroli                | 12 min. |
|  | Metro Phase-III    | Powai                   | 12 min. |
|  | Mono Rail          | Kanjurmarg              | 5 min.  |
|  | Trans-Harbour Link | Airoli                  | 15 min. |
|  |                    | Thane-Belapur Road      | 15 min. |
|  |                    | Thane                   | 17 min. |

<sup>\*</sup> Time mentioned as per Google Earth road travel time









Artist's impression of proposed development







# PROJECT HIGHLIGHTS

2 BASEMENTS, STILT AND 4 PODIUMS FOR PARKING,

E-DECK FOR COMMON AMENITIES,

PROPOSED 17 RESIDENTIAL FLOORS.

Flat: 1 BHK | Flat: 2 BHK | Flat: 3 BHK PROPOSED COMBINATION











# UNIT PLAN





# UNIT PLAN



LIVING 17'3" x 15'0"

GUEST BEDROOM 10'0" x 12'6"



# PROPOSED INTERNAL SPECIFICATIONS:

Air Conditioning Unit in each Bedroom

Vitrified flooring for the living and passage areas

Laminated flooring in master bedroom

Veneer Finish Main Door and all other doors with Laminate Finish

Aluminium sliding windows

Plastic emulsion for internal walls

## KITCHEN:

Modular kitcher

Glazed tile Dado up to 2 feet above Kitchen platform

## **BATHROOM:**

nti-chid floor tiles

Dado tiles unto door heigh

Sanitary and CP fittings (

Water heater in all hathroom

APARTMENT FINISHES





















# Project Consultants:

Architecture : Design Architect Hafeez Contractor

Structural Engineering: JW Consultants LLP

MEP : Entask Consultancy Services Pvt. Ltd.

Legal : Hariani & C