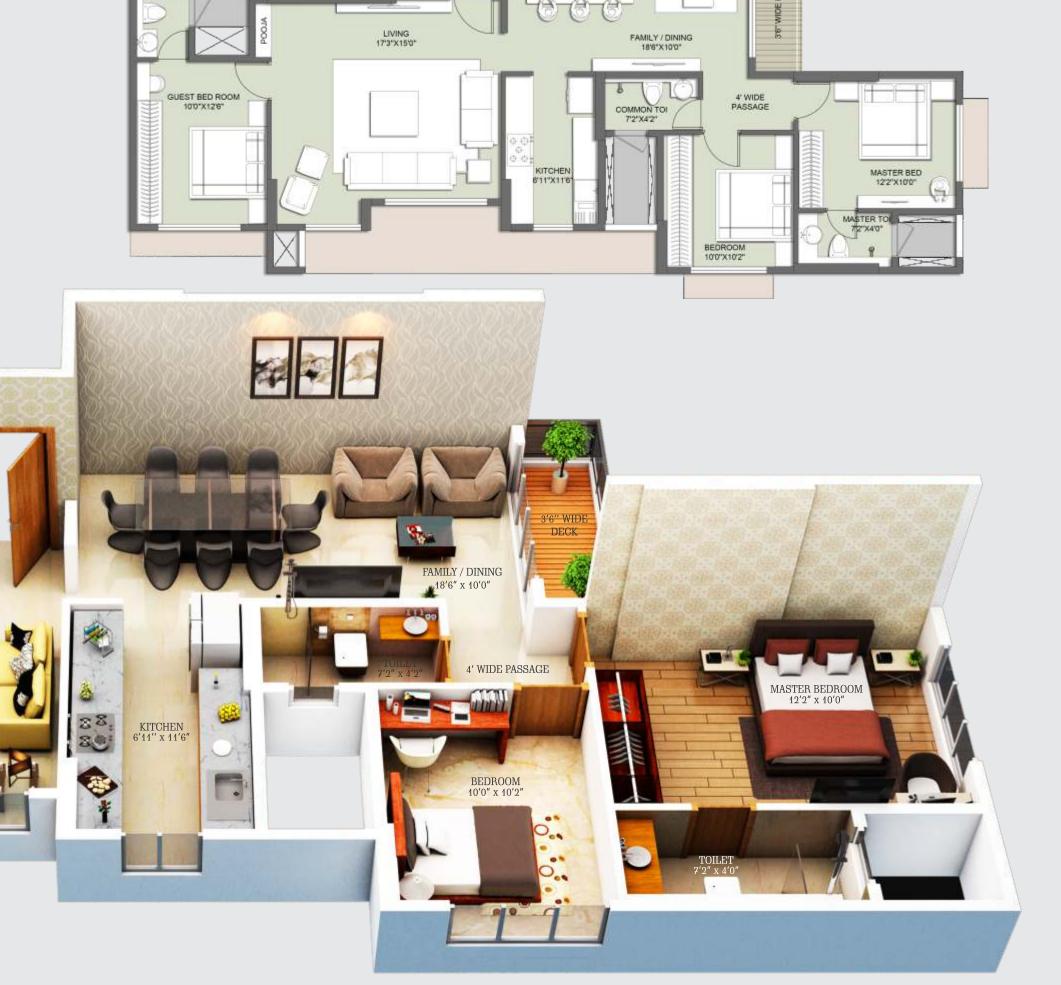

---|
|  | Metro Phase-II     | ВКС                     | 26 min. |
|  | Metro Phase-III    | Vikhroli                | 12 min. |
|  | Metro Phase-III    | Powai                   | 12 min. |
|  | Mono Rail          | Kanjurmarg              | 5 min.  |
|  | Trans-Harbour Link | Airoli                  | 15 min. |
|  |                    | Thane-Belapur Road      | 15 min. |
|  |                    | Thane                   | 17 min. |

<sup>\*</sup> Time mentioned as per Google Earth road travel time









Artist's impression of proposed development







# PROJECT HIGHLIGHTS

2 BASEMENTS, STILT AND 4 PODIUMS FOR PARKING,

E-DECK FOR COMMON AMENITIES,

PROPOSED 17 RESIDENTIAL FLOORS.

Flat: 1 BHK | Flat: 2 BHK | Flat: 3 BHK PROPOSED COMBINATION











# UNIT PLAN





# UNIT PLAN



LIVING 17'3" x 15'0"

GUEST BEDROOM 10'0" x 12'6"



# PROPOSED INTERNAL SPECIFICATIONS:

Air Conditioning Unit in each Bedroom

Vitrified flooring for the living and passage areas

Laminated flooring in master bedroom

Veneer Finish Main Door and all other doors with Laminate Finish

Aluminium sliding windows

Plastic emulsion for internal walls

## KITCHEN:

Modular kitcher

Glazed tile Dado up to 2 feet above Kitchen platform

## **BATHROOM:**

nti-chid floor tiles

Dado tiles unto door heigh

Sanitary and CP fittings (

Water heater in all hathroom

APARTMENT FINISHES





















# Project Consultants:

Architecture : Design Architect Hafeez Contractor

Structural Engineering: JW Consultants LLP

MEP : Entask Consultancy Services Pvt. Ltd.

Legal : Hariani & Co.



# CORPORA