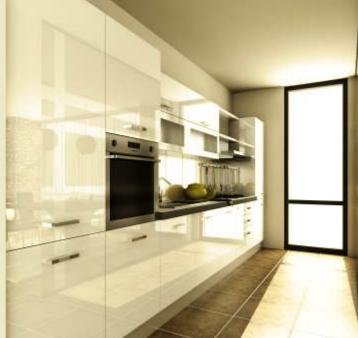

## KITCHEN:

Modular kitcher

Glazed tile Dado up to 2 feet above Kitchen platform

## **BATHROOM:**

nti-chid floor tiles

Dado tiles unto door heigh

Sanitary and CP fittings (

Water heater in all hathroom

APARTMENT FINISHES