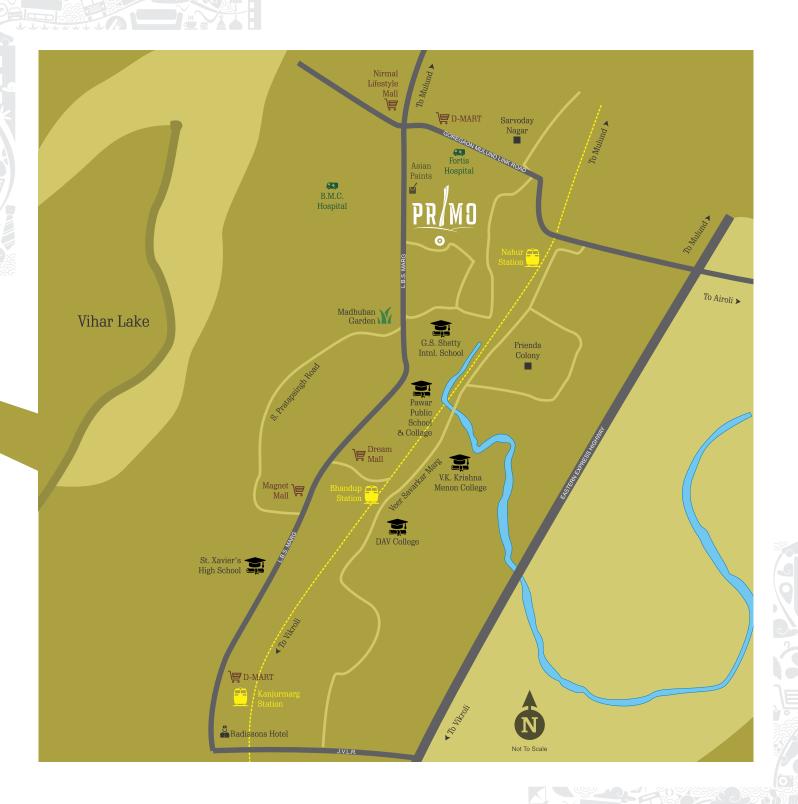

LOCATION MAP

| rave  | Time   | * |
|-------|--------|---|
| lavel | 111116 |   |

|  | Metro Phase-I      | Eastern Express Highway | 5 min.  |
|--|--------------------|-------------------------|---------|
|  | Metro Phase-II     | ВКС                     | 26 min. |
|  | Metro Phase-III    | Vikhroli                | 12 min. |
|  | Metro Phase-III    | Powai                   | 12 min. |
|  | Mono Rail          | Kanjurmarg              | 5 min.  |
|  | Trans-Harbour Link | Airoli                  | 15 min. |
|  |                    | Thane-Belapur Road      | 15 min. |
|  |                    | Thane                   | 17 min. |

<sup>\*</sup> Time mentioned as per Google Earth road travel time

Artist's impression of proposed development