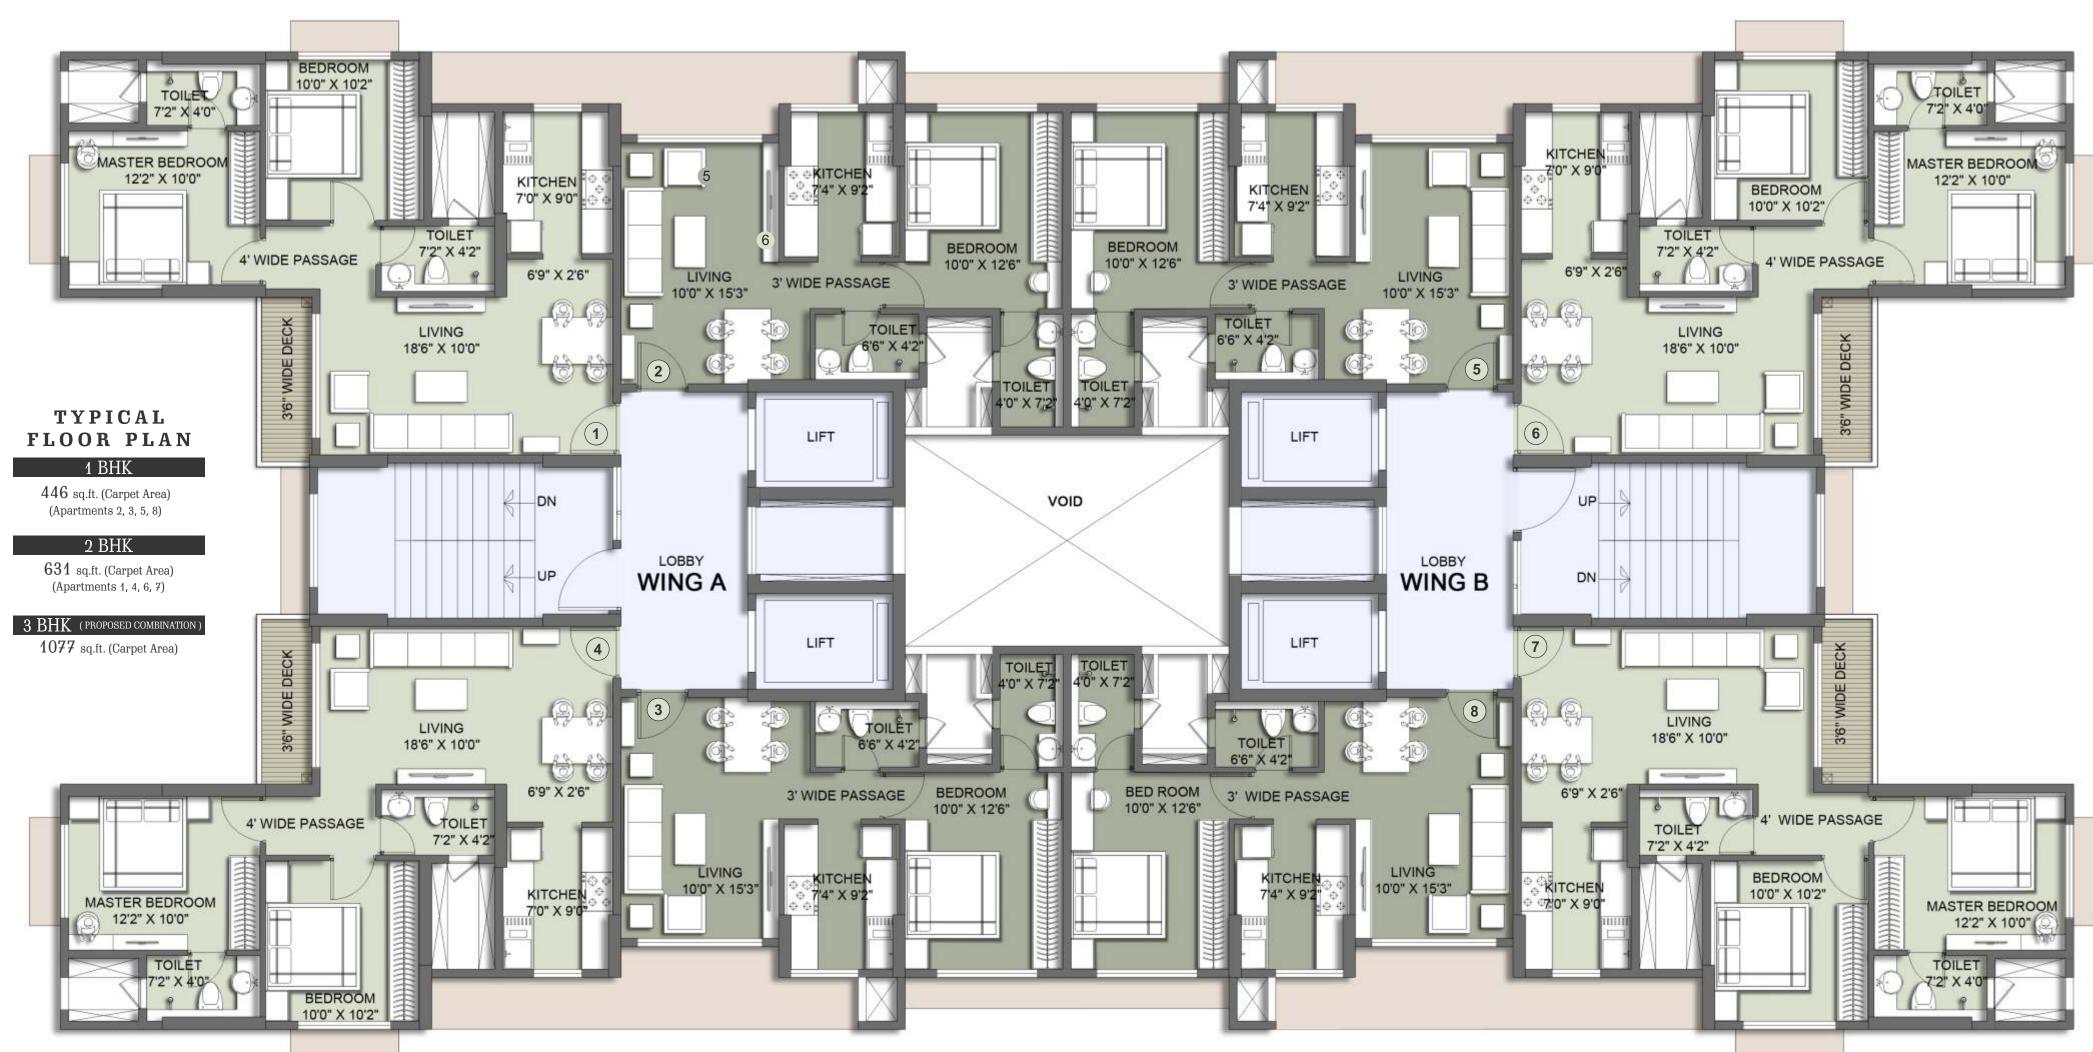

# PROJECT HIGHLIGHTS

2 BASEMENTS, STILT AND 4 PODIUMS FOR PARKING,

E-DECK FOR COMMON AMENITIES,

PROPOSED 17 RESIDENTIAL FLOORS.

Flat: 1 BHK | Flat: 2 BHK | Flat: 3 BHK PROPOSED COMBINATION

# UNIT PLAN